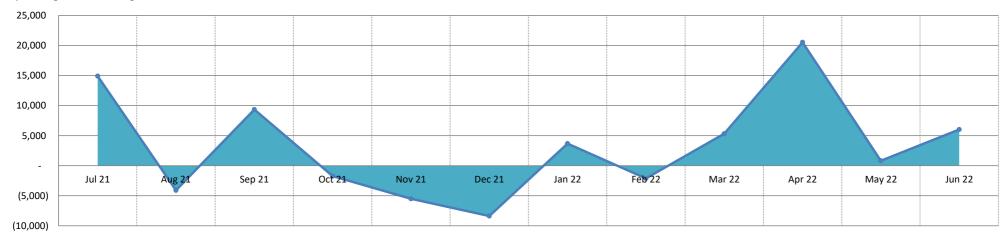

4

| COMMENTS<br>June 2022<br>Revenue (incoming):<br>Expenses (outgoing):<br>Operating Result:      | \$<br>\$<br>\$ | 8,621.00<br>2,598.00<br>6,023.00    |
|------------------------------------------------------------------------------------------------|----------------|-------------------------------------|
| <i>Year to Date</i><br>Revenue (incoming):<br>Expenses (outgoing):<br><b>Operating Result:</b> | \$<br>\$<br>\$ | 69,254.09<br>23,009.70<br>46,144.39 |