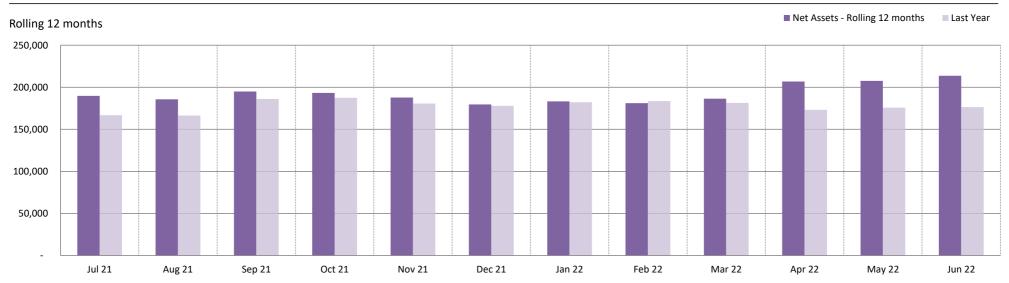

|
| 2-1200                     | ACCOUNTS PAYABLE                             |                                         | <mark>\$15,933.71</mark> |
| 2-1300                     | GST LIABILITY                                |                                         | \$3,549.05               |
| 2-1800                     | OTHER CURRENT LIABILITIES                    |                                         | <mark>\$1,320.00</mark>  |
| CURRENT LIABIL             | ITIES                                        | -                                       | \$20,802.76              |
| NET WORKING C              | APITAL POSITION                              | -                                       | \$212,982.24             |

## **Working Capital Position**



## **Net Assets**



| Motorcycling Australia NT Inc<br>PO Box 40759<br>Casuarina NT 0810 |                              |              |                      |              |  |
|--------------------------------------------------------------------|------------------------------|--------------|----------------------|--------------|--|
|                                                                    | Balance Sh<br>As of June 202 |              |                      |              |  |
|                                                                    |                              |              |                      |              |  |
| Assets                                                             |                              |              |                      |              |  |
| Curren