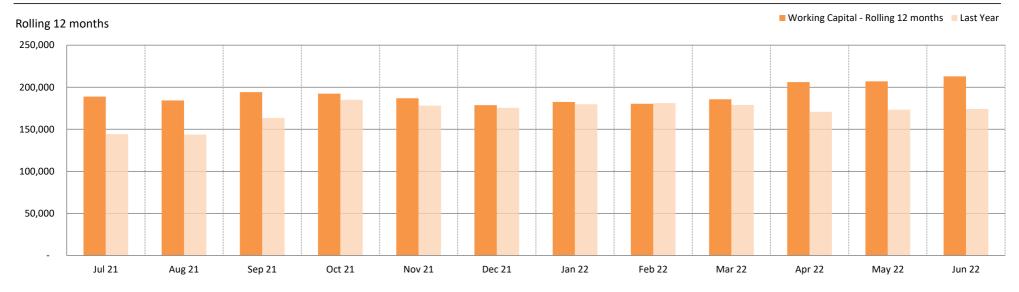

|                          |
| 2-1200                     | ACCOUNTS PAYABLE                             |                                         | <mark>\$15,933.71</mark> |
| 2-1300                     | GST LIABILITY                                |                                         | \$3,549.05               |
| 2-1800                     | OTHER CURRENT LIABILITIES                    |                                         | <mark>\$1,320.00</mark>  |
| CURRENT LIABIL             | ITIES                                        | -                                       | \$20,802.76              |
| NET WORKING C              | APITAL POSITION                              | -                                       | \$212,982.24             |

## **Working Capital Position**



## **Net Assets**



| Motorcycling Australia NT Inc<br>PO Box 40759<br>Casuarina NT 0810 |                              |              |                      |              |  |
|--------------------------------------------------------------------|------------------------------|--------------|----------------------|--------------|--|
|                                                                    | Balance Sh<br>As of June 202 |              |                      |              |  |
|                                                                    |                              |              |                      |              |  |
| Assets                                                             |                              |              |                      |