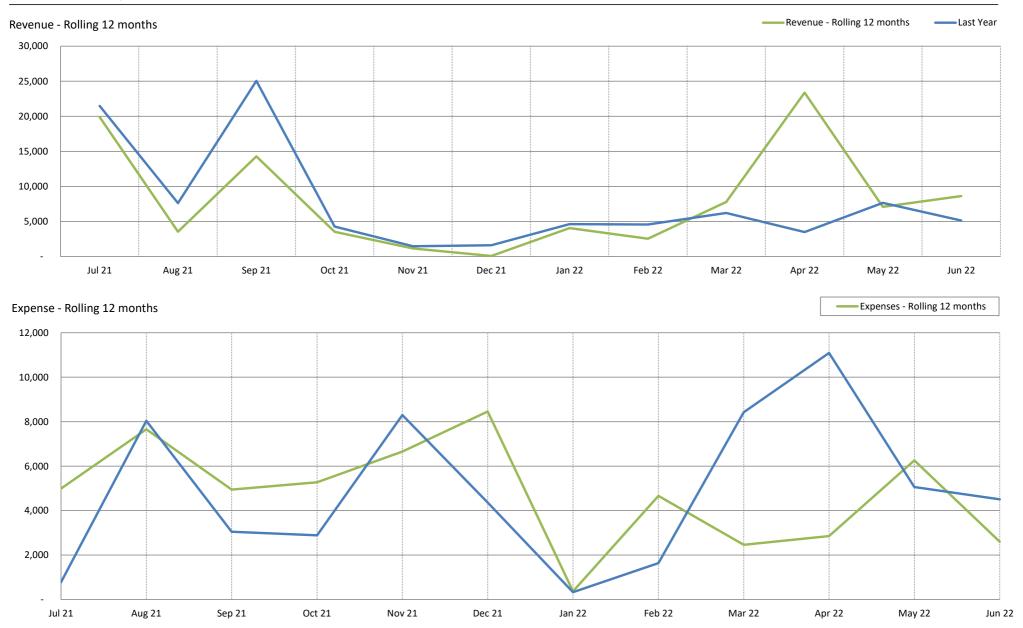

4

| COMMENTS<br>June 2022<br>Revenue (incoming):<br>Expenses (outgoing):<br>Operating Result:      | \$<br>\$<br>\$ | 8,621.00<br>2,598.00<br>6,023.00    |
|------------------------------------------------------------------------------------------------|----------------|-------------------------------------|
| <i>Year to Date</i><br>Revenue (incoming):<br>Expenses (outgoing):<br><b>Operating Result:</b> | \$<br>\$<br>\$ | 69,254.09<br>23,009.70<br>46,144.39 |