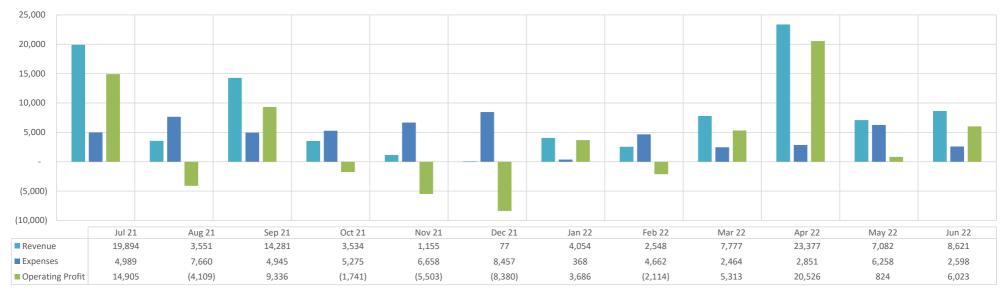

4

| COMMENTS<br>June 2022<br>Revenue (incoming):<br>Expenses (outgoing):<br>Operating Result:      | \$<br>\$<br>\$ | 8,621.00<br>2,598.00<br>6,023.00    |
|------------------------------------------------------------------------------------------------|----------------|-------------------------------------|
| <i>Year to Date</i><br>Revenue (incoming):<br>Expenses (outgoing):<br><b>Operating Result:</b> | \$<br>\$<br>\$ | 69,254.09<br>23,009.70<br>46,144.39 |