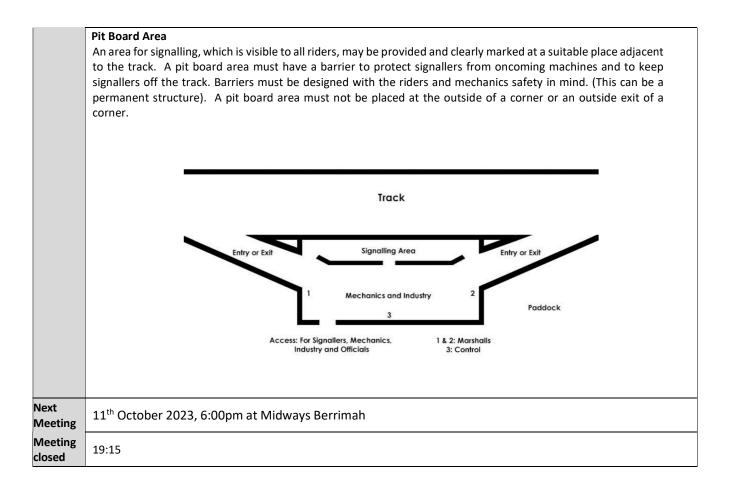

|
| Additional clause to be submitted into Supplementary Regulations regarding crew licencing.                                                                                                                                                                                            |
|                                                                                                                                                                                                                                                                                       |



#### PERMITS

| Permit No.    | Club                        | Venue            | Month | Dates of Permit | Permit Type   | Meeting Name                                   |
|---------------|-----------------------------|------------------|-------|-----------------|---------------|------------------------------------------------|
| RR/23/0/04862 | Top End Road Racing         | Hidden Valley    | Aug   | 31/07 to 06/08  | Competition   | 2023 TERRA Territory Challenge                 |
| EN/23/C/05705 | Alice Springs MCC           | Off Road Club NT | Aug   | 05/08 to 06/08  | Competition   | Thinkwater/Chambers Engineering 12 Hour Enduro |
| EN/23/C/05665 | Darwin Motorcycle Club      | Cox Peninsula    | Aug   | 12/08 to 13/08  | Competition   | Quack Pest Control Day/Night 6 Hour Enduro