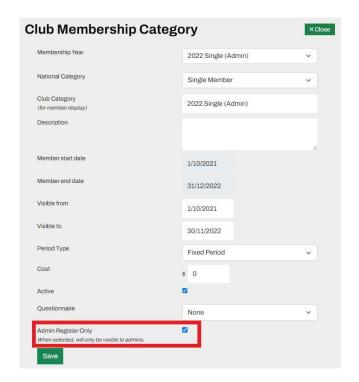

**NOTE:** If you are wanting to give a member a \$0.00 membership, first setup the corresponding fee, e.g. Family/Single/Junior/Senior and mark it as 'Admin only'. This will ensure that only club administrators can assign them.