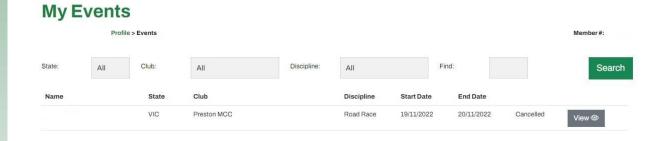

From the Member home page, click 'Events'

Find your event in the listing and click on 'View' – this will take you to the Events Details.

More...

Ride. Race. Enjoy.

ABN 83 057 830 083

Office 38 1 International Drive West Meadows Victoria 3043 Australia

### My Events (Members)

To view the processed refunds and their status, click 'View' next to the event on the Events Calendar, then 'View Refunds'

This will return to the table of refunds to be processed with status updated to 'Pending/Refunded/Failed'