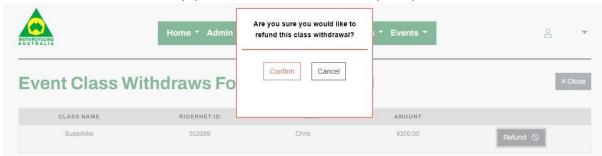

Supported by

From here you can find the withdrawn members from classes and cancelled products as well as the event reports.

**Class Withdraws** will display those members who have withdrawn from their class including:

- Name
- RiderNet ID
- Name
- Amount

# CLASS NAME RIDERNET ID USER AMOUNT Superbike 313169 Chris \$100.00 Refund ©

To refund the member, simply click 'Refund' and this will prompt a confirmation.

Once confirmed, the button will change to 'Refund Paid'.