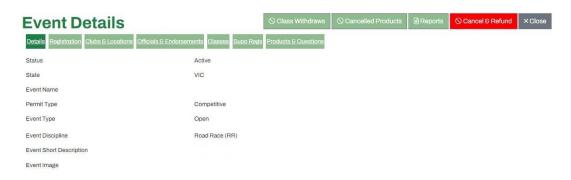

## **Refunding Entries & Products**

To be able to view and process refunds, Administrators will need to access their event via the 'Member Events' – this is the way members would register for events, NOT 'Manage Events'

From the Member home page, click 'Events'

Find your event in the listing and click on 'View' – this will take you to the Events Details.

More...

Ride. Race. Enjoy.

ABN 83 057 830 083

Office 38 1 International Drive West Meadows Victoria 3043 Australia

Supported by

From here you can find the withdrawn members from classes and cancelled products as well as the event reports.

**Class Withdraws** will display those members who have withdrawn from their class including: