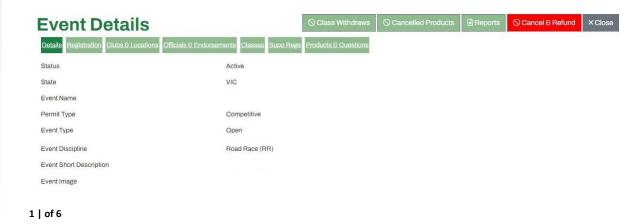

Supported by

From here you can find the withdrawn members from classes and cancelled products as well as the event reports.

**Class Withdraws** will display those members who have withdrawn from their class including:

#### Refund and Cancel Event

If an event needs to be cancelled altogether and refunded, this can be done so via the Events Details page and by clicking 'Cancel & Refund'

This prompt will cancel the event and refund all the associated transactions of the event.