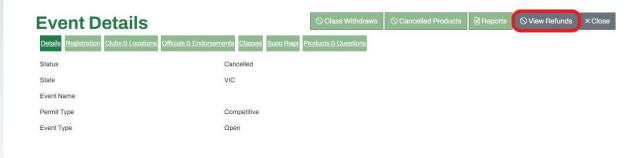

From the Member home page, click 'Events'

Find your event in the listing and click on 'View' – this will take you to the Events Details.

More...

Ride. Race. Enjoy.

ABN 83 057 830 083

Office 38 1 International Drive West Meadows Victoria 3043 Australia

#### Refund and Cancel Event

If an event needs to be cancelled altogether and refunded, this can be done so via the Events Details page and by clicking 'Cancel & Refund'

This prompt will cancel the event and refund all the associated transactions of the event.