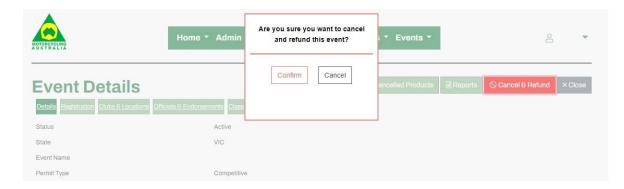

#### Refund and Cancel Event

If an event needs to be cancelled altogether and refunded, this can be done so via the Events Details page and by clicking 'Cancel & Refund'

This prompt will cancel the event and refund all the associated transactions of the event.

Following the confirmation, there will be a complete table of all the transactions to be refunded, with the members Name, ID, Amount Pending, CC & Transaction Fees, reference numbers and Status.

Click 'Process Refunds' to finalise the refund process.