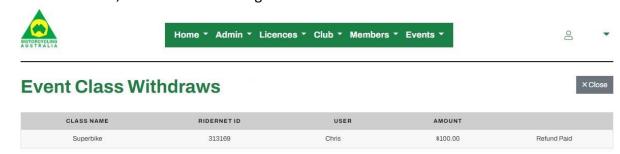

Supported by

From here you can find the withdrawn members from classes and cancelled products as well as the event reports.

**Class Withdraws** will display those members who have withdrawn from their class including:

- Name
- RiderNet ID
- Name
- Amount

# CLASS NAME RIDERNET ID USER AMOUNT Superbike 313169 Chris \$100.00 Refund ©

To refund the member, simply click 'Refund' and this will prompt a confirmation.

Once confirmed, the button will change to 'Refund Paid'.