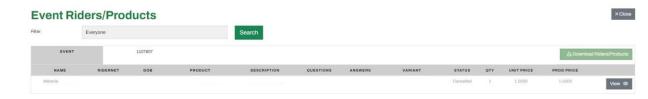

The same process can be completed for the Cancelled Products and Event Fees.

If a member cancels their event entry in entirety all 3 refund sections to confirm all funds are refunded appropriately.

Note: They will still appear in the Participant Report as normal, but it is important to use the RiderClass report as the final report.

When a member has withdrawn or cancelled a product, they will be greyed out but remain and their status will become 'Withdrawn'.

Similarly, when a member has cancelled their product, they will appear greyed out in the Event Products Report.

Each of these reports can be downloaded as a CSV file format.

Ride. Race. Enjoy.

ABN 83 057 830 083