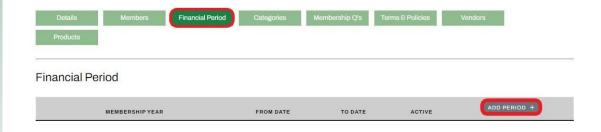

To create the Financial Period, click Financial Period > Add period. Then you will need to set a Name for the Membership year, e.g. 2023, create To and From dates which will be the dates that the membership year is applicable for. You will need to then mark as Active or leave unmarked to be Inactive.

**Note:** Clubs will be able to set the dates as they require, e.g. calendar year, financial year, constitutional year