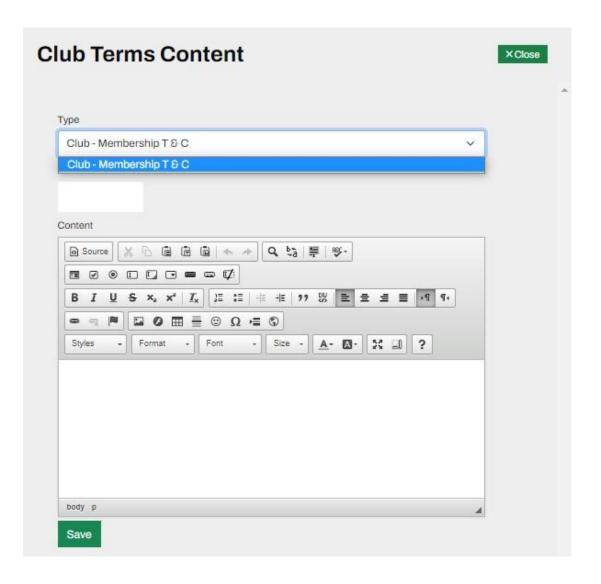

# Clubs Terms & Conditions

Clubs will have the ability to include any Club specific Terms and Conditions that they may require members to accept as part of the Club Membership process.

### Go to Terms & Conditions > Add Content

**Select the Type of Terms Content:** e.g. Membership T & C **Set the Effective Date and copy in the Content:** This can be edited and updated whenever required.