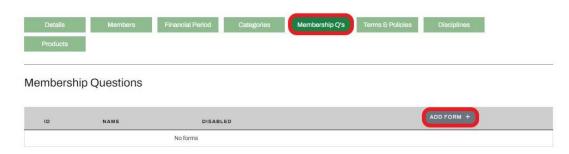

# Membership Questionnaire

Questionnaires can be created and set if a Club has any specific questions for their Members relating to their set Categories

### Select Membership Q's > Add Form

Clubs will be able to Name each questionnaire and set as Active or Inactive as they need. Within each questionnaire Clubs have the option to add the following fields as question types: