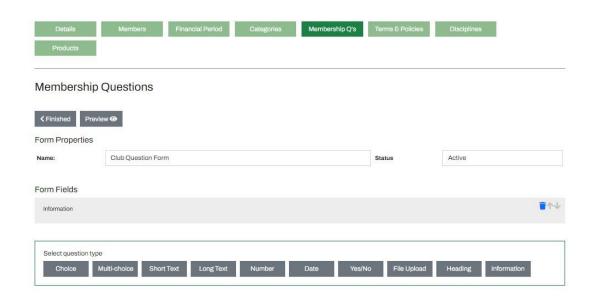

### Select Membership Q's > Add Form

Clubs will be able to Name each questionnaire and set as Active or Inactive as they need. Within each questionnaire Clubs have the option to add the following fields as question types:

- Single or Multi-choice
- Short/Long Text
- Number
- Date
- Yes/No
- File Upload

Questions will be available for specific sorting and ordering, as well as Preview prior to publishing.