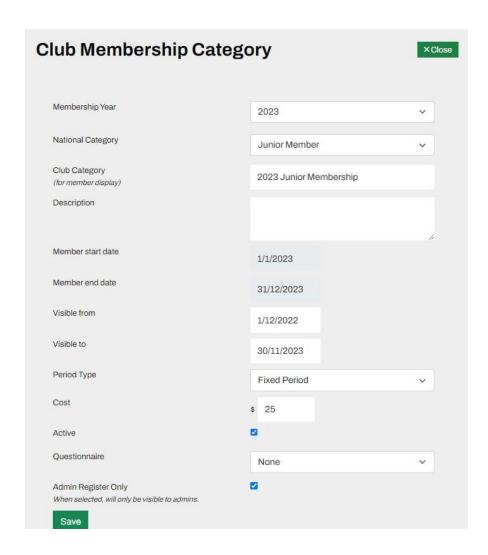

### Create a Club Membership Category

Manage Club - Toowoomba Motocross Club

From the Club Administration page, Select Categories > Add Category

### Next,

- o Allocate the Membership Year: e.g. 2022, and
- Allocate the National Category: e.g. Junior/Family/Senior, etc...
- Complete the Club Category: the name Members will see when choosing a membership
- Add a Description: e.g. any details the Club wants to provide for the specific membership
- Set Visible From and To Dates: These are the dates when Members will be able to see and purchase the Memberships online and purchase NOTE: The Visible FROM and TO dates only show when the memberships will be available for purchase, not the valid dates of the memberships themselves (this is linked to the Financial Year)
- Period Type: nominate if your members are set to a Fixed Period, (e.g. 12 months), Pro Rata or Rolling
- Set Cost
- Mark as Active: keep unmarked if wanting to keep in Inactive until a later date

- Add a Questionnaire: this is optional, only use if Club wants to set Questions linked to your Club membership
- Admin Register Only: if you have a membership type that you do not want visible for members to select themselves and can only be allocated by the Club Administrators (e.g. Life Membership) select this option.
- Save