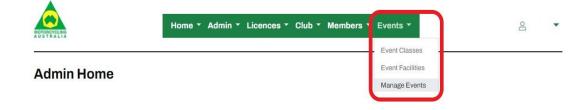

# Completing an Event

After your event has finished, you will be able to 'Complete' the event. Completing an event will trigger the payments to be received by the club or event promoter.

To complete an event, follow the steps below:

From your member Home Page, go to Admin



Events > Manage Events



## Filter through the listing of events until you find your relevant event/s

Click 'Completed'. This will trigger a confirmation prompt before completing the event.

| HVMCC RPA/Presentation Day | Hastings Valley<br>MCC | Non<br>Competitive<br><i>RPA</i> | Motocross | 29-Oct-22 | Hastings Valley<br>Raceway-A<br>NSW | Active<br>MX/22/R/00332<br>Permit Fee: \$0.00 | Deactivate 급<br>Completed 교<br>야 31 registrations | View @ |
|----------------------------|------------------------|----------------------------------|-----------|-----------|-------------------------------------|-----------------------------------------------|---------------------------------------------------|--------|
|----------------------------|------------------------|----------------------------------|-----------|-----