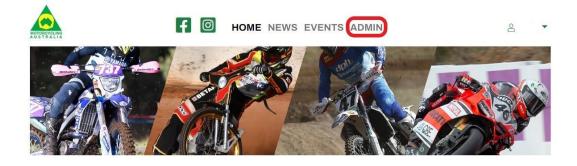

# Completing an Event

After your event has finished, you will be able to 'Complete' the event. Completing an event will trigger the payments to be received by the club or event promoter.

To complete an event, follow the steps below:

From your member Home Page, go to Admin



Events > Manage Events



## Filter through the listing of events until you find your relevant event/s

Click 'Completed'. This will trigger a confirmation prompt before completing the event.

| HVMCC RPA/Presentation Day | Hastings Valley<br>MCC | Non<br>Competitive<br><i>RPA</i> | Motocross | 29-Oct-22 | Hastings Valley<br>Raceway-A<br>NSW | Active<br>MX/22/R/00332<br>Permit Fee: \$0.00 | Deactivate 급<br>Completed 교<br>야 31 registrations | View @ |
|----------------------------|------------------------|----------------------------------|-----------|-----------|-------------------------------------|-----------------------------------------------|---------------------------------------------------|--------|
|----------------------------|------------------------|--------------------------