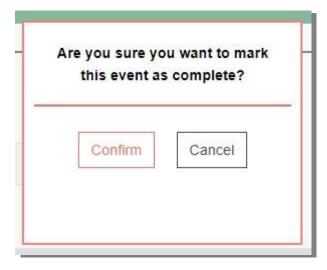

## Filter through the listing of events until you find your relevant event/s

Click 'Completed'. This will trigger a confirmation prompt before completing the event.

| HVMCC RPA/Presentation Day | Hastings Valley<br>MCC | Non<br>Competitive<br><i>RPA</i> | Motocross | 29-Oct-22 | Hastings Valley<br>Raceway-A<br>NSW | Active<br>MX/22/R/00332<br>Permit Fee: \$0.00 | Deactivate 급<br>Completed 교<br>야 31 registrations | View @ |
|----------------------------|------------------------|----------------------------------|-----------|-----------|-------------------------------------|-----------------------------------------------|---------------------------------------------------|--------|
|----------------------------|------------------------|----------------------------------|-----------|-----------|-------------------------------------|-----------------------------------------------|---------------------------------------------------|--------|

International Tel: +61 3 9684 0500

The national body of motorcycle sport in Australia affiliated to the Federation Internationale de Motocyclisme [F.I.M]

Supported by

Once confirmed, the event status will change to 'Completed'. You can find the event in the 'Manage Events' under the 'Completed' status.