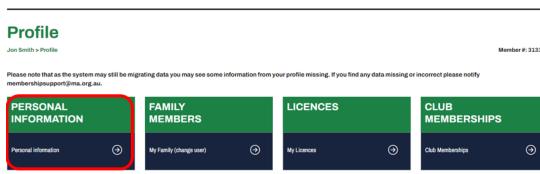

#### **Updating Personal & Family Information**

Personal information can be updated via Member Profiles

Select Personal Information and make any necessary changes to your account such as updating your address details or email address.

Be sure to click SAVE once completed to keep any changes made to information.