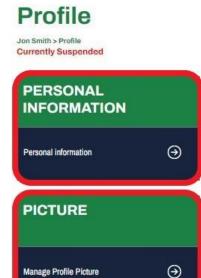

#### **Updating Personal & Family Information**

Personal information can be updated via Member Profiles

Select Personal Information and make any necessary changes to your account such as updating your address details or email address.

Be sure to click SAVE once completed to keep any changes made to information.

## Adding a Picture -

Here Members can add a profile picture for their account.

#### Go to

Profile > Select Picture > Select file from computer > Upload.

The file size of the image is restricted to 5MB.

Ride. Race. Enjoy.

ABN 83 057 830 083

Office 38 1 International Drive West Meadows Victoria 3043 Australia