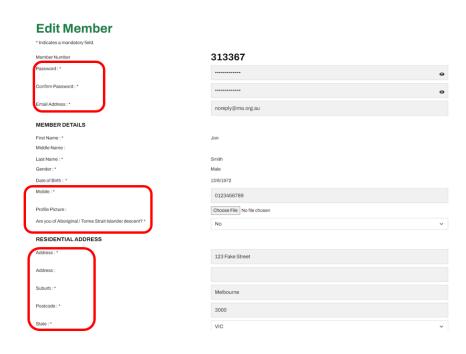

# How to Update Personal Details

To update personal details, go into MY Profile > Select Personal Information

HOME NEWS EVENTS

The Fields that you can change are password, email, residential/postal address, Mobile, profile picture, Emergency contact and Insurance details.

NOTE: Your DOB, Gender and Name are locked. Your SCB or the National Licencing and Membership Team will need to change these on your behalf.

Ride. Race. Enjoy.

ABN 83 057 830 083

Office 38 1 International Drive West Meadows Victoria 3043 Australia