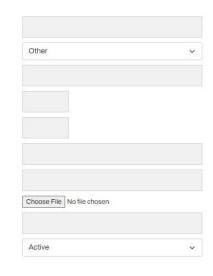

# Bike Name, Model, Capacity and Year are MANDATORY FIELDS to be completed.

Uploading an image is optional and will be limited to 5MB file size (To resize image, please see 3.4 Licence Information). Save the information and add more if desired.

NOTE: Bikes can be made ACTIVE/INACTIVE at any time and can be selected for an event during Event Registration

### **Bike Details**

| Bike Name:           |
|----------------------|
| Manufacturer         |
| Model                |
| Capacity (cc)        |
| Year                 |
| VIN                  |
| Engine No            |
| Photo                |
| Preferred Race Plate |
| Status               |
| Save                 |