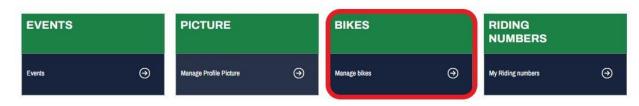

## **Managing Bikes**

From your Member Profile Page, you can select Manage Bikes to manage the details of the current bikes you will enter events.

Go to Profile > Select Bikes > Add Bike