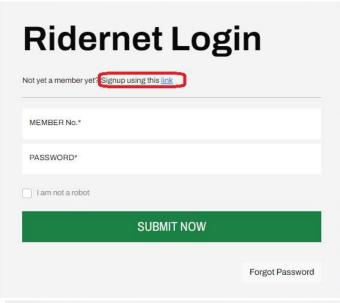

#### RiderNet Sign up

Head to the RiderNet website and signup using the **Sign Up** link.

(TIP: To quickly access RiderNet, **SAVE and BOOKMARK** the page to your web browser)

Note: For pre-existing members, use your ID (123456), password (xxxxxx) and check the security tick box to login.

If you have lost your password, click 'Forgot Password' to receive a reset request (see how to reset password).

Click Member Sign up.