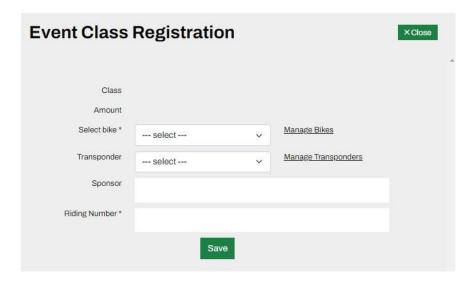

## **Event Registration**

Event: 1 September Coaching Day

Adding a Class will ask you to add your Bike, Transponder, Sponsor and Preferred Race

Note: It is required to add a bike to your Profile so they may be selected from the dropdown menu

If you have not yet set up your bike details, you can do so by clicking 'Manage bikes'. This will open a new window where you can add the details. Close the window to return to the class registration.