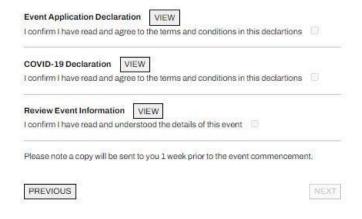

Next are the Event Registration Declarations.

You MUST view and accept the declarations prior to moving to the next pages.

If created by the Event Organiser, Event Questions will follow.

Questions may be marked as mandatory or not by the organiser which may assist with their recording or additional information for the event.