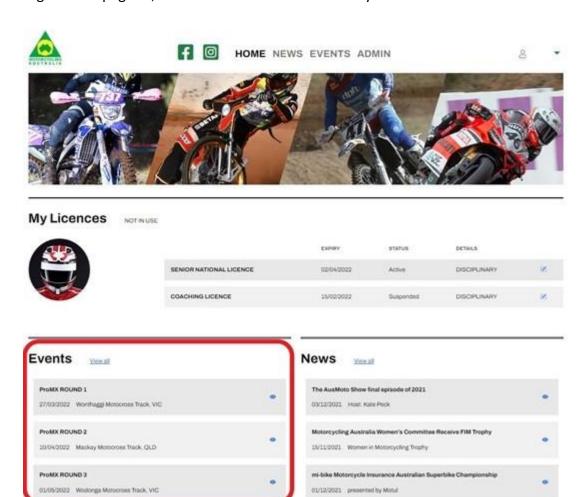

# How to Register for an Event

Events can be registered via either the Member Home page or Member Profile page.

To enter an Event via the Member Home page, you will see a calendar of upcoming events, if the event is in the listing, select the event which will take you to the registration page or, select 'View All' which will take you to a list of Events.

Alternatively, you can register for events from the Member Profile page. Go to My Profile > Events

The following page will take you to the listing of upcoming events.

Ride. Race. Enjoy.

ABN 83 057 830 083