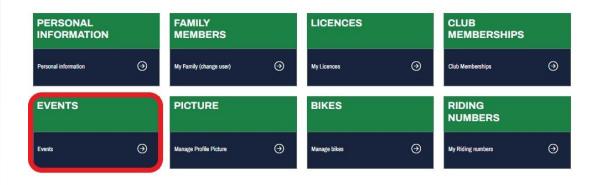

Alternatively, you can register for events from the Member Profile page. Go to My Profile > Events

The following page will take you to the listing of upcoming events.

Ride. Race. Enjoy.

ABN 83 057 830 083