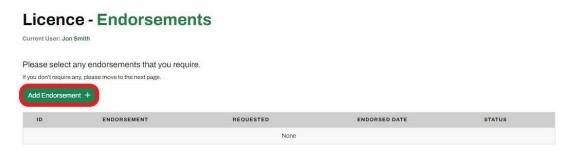

### **Licences – Endorsements**

**Note:** Endorsements can only be applied for once a Kickstart has been completed (upload pages 24-28) or you have completed a Competency Record from the Junior Coaching Logbook.

If you do not require an Endorsement, continue through to the next step

To apply for an Endorsement, follow the below steps:

Select 'add Endorsement.'

### Select Endorsement Type from the dropdown options.

The endorsements will only show those that the rider is eligible to select, based on their age.