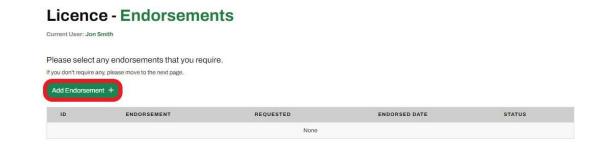

### **Licences – Endorsements**

**Note:** Endorsements can only be applied for once a Kickstart has been completed (upload pages 24-28) or you have completed a Competency Record from the Junior Coaching Logbook.

If you do not require an Endorsement, continue through to the next step

To apply for an Endorsement, follow the below steps:

Select 'add Endorsement.'

### Select Endorsement Type from the dropdown options.

The endorsements will only show those that the rider is eligible to select, based on their age.