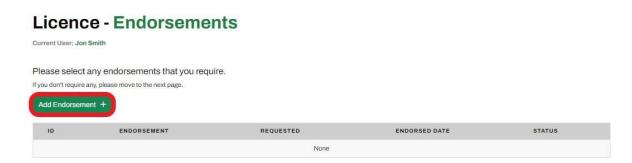

### **Licences – Endorsements**

**Note:** Endorsements can only be applied for once a Kickstart has been completed (upload pages 24-28) or you have completed a Competency Record from the Junior Coaching Logbook.

If you do not require an Endorsement, continue through to the next step

To apply for an Endorsement, follow the below steps:

Select 'add Endorsement.'

### Select Endorsement Type from the dropdown options.

The endorsements will only show those that the rider is eligible to select, based on their age.