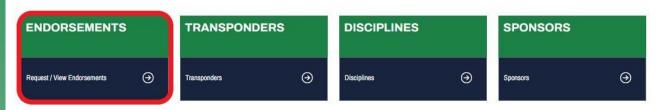

# How to Request an Endorsement

Endorsements can be requested via two methods: when purchasing a licence or via the member profile.

The following steps will outline how to request endorsements when **purchasing a licence.** 

Login to RiderNet > Profile > Licences > Add Licence

Through the application process, members will reach the Endorsements page which asks them IF they require an endorsement. (Note: Most endorsements are required to Junior Riders, however, some are also required for Seniors – <a href="mailto:see Licence">see Licence</a> Conditions and Endorsements document).