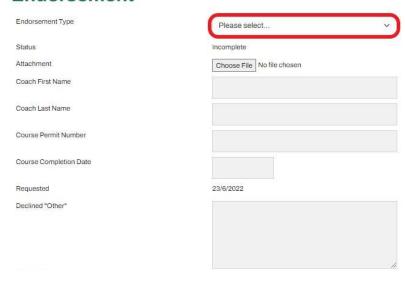

Click 'Add endorsement'

Complete the field information:

- 1. Coach Name
- 2. Course Permit number
- 3. Course Date,
- 4. Upload files (individual files MUST NOT exceed 5MB).

Save and Continue

Endorsements are reviewed by your SCB who will notify you if declined, explaining why and what additional information is required.

Complete the field information – Coach Name & Coach ID, Course Permit number, Course Date, Upload files (individual files MUST NOT exceed 5MB). Save and Continue

Endorsements are review by your SCB who will notify you if declined, explaining why and what additional information is required.

Alternatively, Endorsements can be requested from the **Member Profile** page.

From here, the same steps are taken as previously. Click 'Add endorsement'

Complete the field information – Coach Name, Course Permit number, Course Date, Upload files (individual files MUST NOT exceed 3MB). Save and Continue